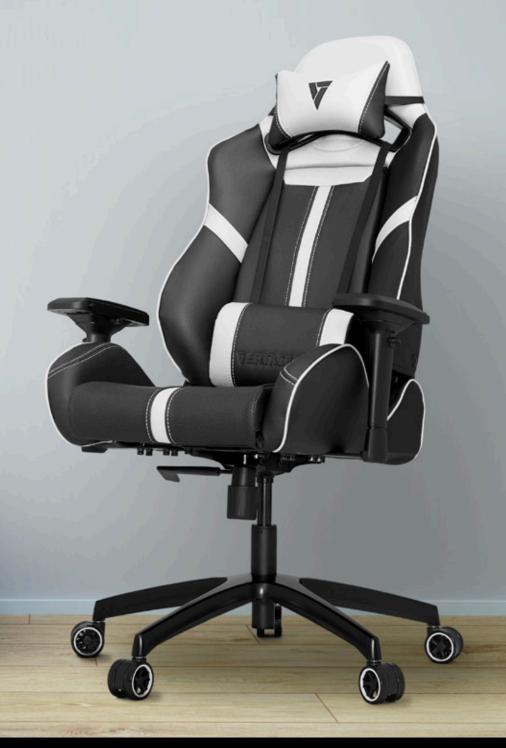

#### **Adjustable Backrest**

Features independent back angle option. An angle-adjustable backrest to help you adjust your sitting position throughout the course of your gaming experience (up to 140 degrees).

# Adjustable Tilt with Locking System

Our adjustable tilt tension mechanism allows you to increase or decrease the tension by easily turning the knob to match your body weight. This allows you to rock comfortably, without heavy pushing, reducing muscle fatigue.

#### **Adjustable 4D Armrests**

4D customizable armrest provides a natural support of the arms with greater range of width and height adjustments. Benefits includes better blood flow and eliminates pain and injury to the wrist and arms.