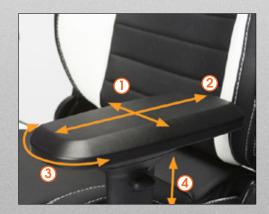

#### **Adjustable 4D Armrests**

4D customizable armrest provides a natural support of the arms with greater range of width and height adjustments. Benefits includes better blood flow and eliminates pain and injury to the wrist and arms.