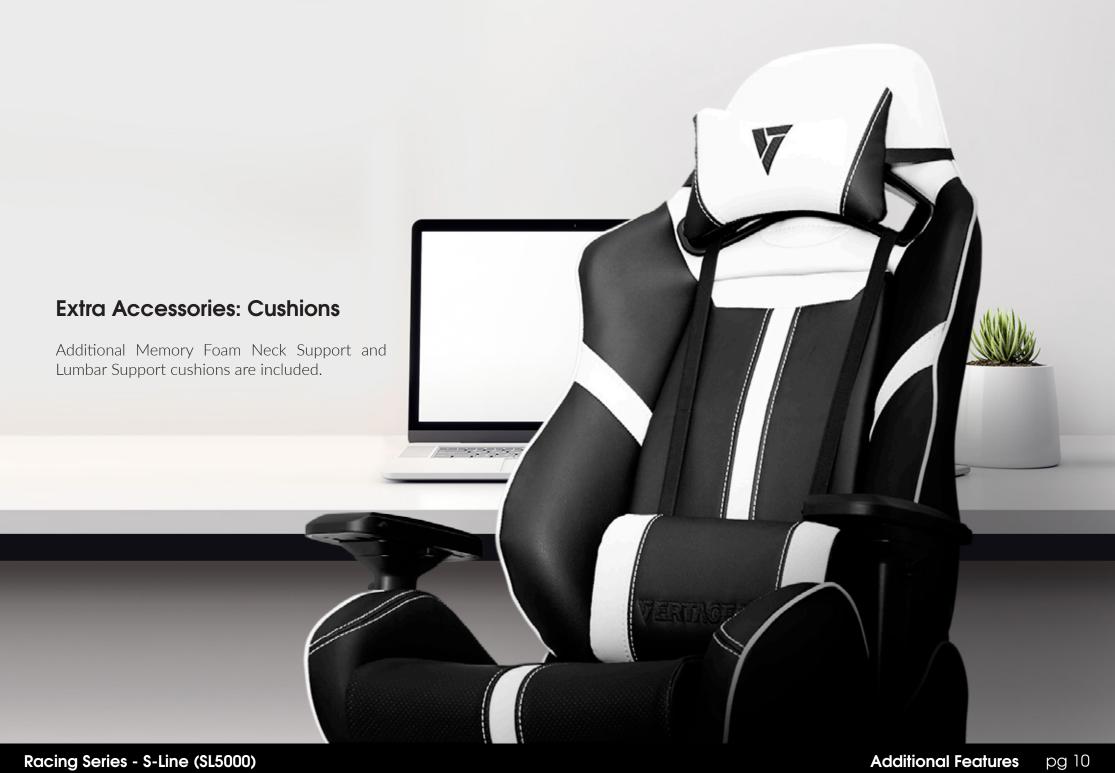

The SL5000's 5-star base (made from aluminum alloy) keeps the chair solid, stable, and lightweight.

**Extra Accessories: Cushions** 

Additional Memory Foam Neck Support and Lumbar Support cushions are included.