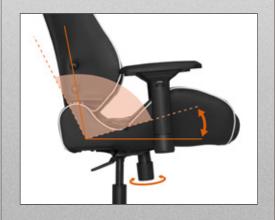

# Adjustable Tilt with Locking System

Our adjustable tilt tension mechanism allows you to increase or decrease the tension by easily turning the knob to match your body weight. This allows you to rock comfortably, without heavy pushing, reducing muscle fatigue.