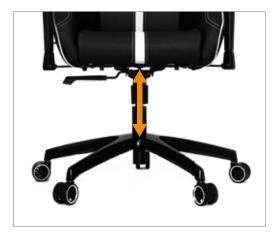

#### **Adjustable Seat Height**

The SL5000's seat and height adjustability ensures correct ergonomic posture and prevents stress to your back. Having good range of adjustability allows you to be at an optimum angle in relation to your desk, this reduces back and neck pains.

#### **Gas Lift**

The SL5000 is fitted with an industrial-quality Class-4 Gas Lift cylinders for extra durability and ease of use, while keeping your seat maintained at the proper height.