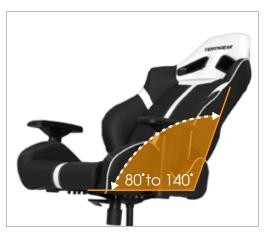

#### **Adjustable Backrest**

Features independent back angle option. An angle-adjustable backrest to help you adjust your sitting position throughout the course of your gaming experience (up to 140 degrees).