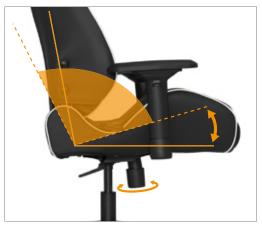

#### **Adjustable Backrest**

Features independent back angle option. An angle-adjustable backrest to help you adjust your sitting position throughout the course of your gaming experience (up to 140 degrees).

# Adjustable Tilt with Locking System

Our adjustable tilt tension mechanism allows you to increase or decrease the tension by easily turning the knob to match your body weight. This allows you to rock comfortably, without heavy pushing, reducing muscle fatigue.