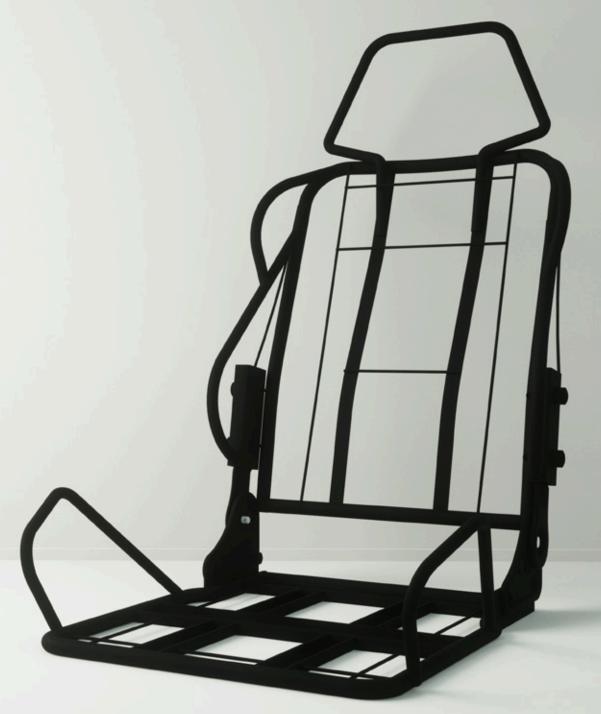

#### **Steel Frame**

A sturdy and rigid steel frame support ensures long lasting durability, while keeping the chair secure, stable, and comfortable at all times.