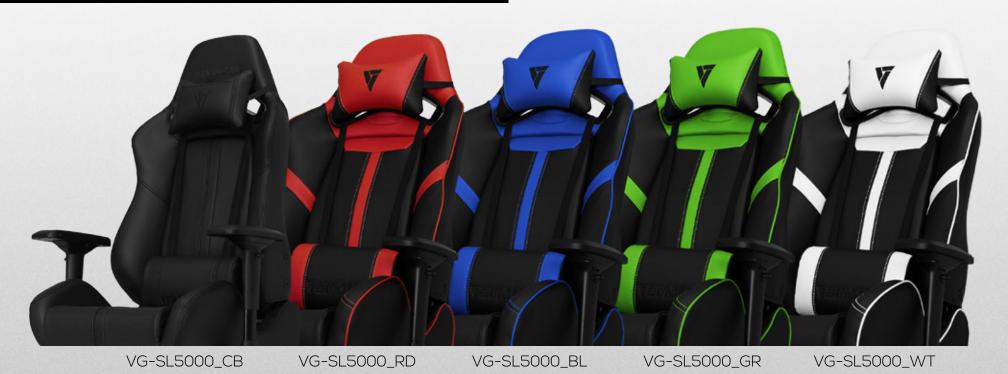

### **Specifications & Color Options**

Model: VG-SL5000

Colors: Carbon Black / Red / Blue / Green / White

Max Load: 150 kg / 330 lbs

Materials: Steel (frame), High Density Foam, PVC Leather,

Aluminum Alloy (base)