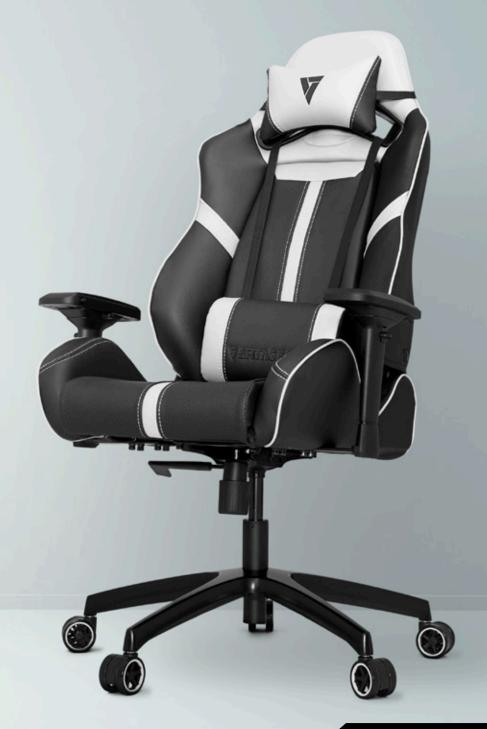

# Introduction

A gamer's delight, the SL5000 will hit the sweet spot for extreme gamers. The racing-style gaming chair empowers your everyday gaming with the right features. Designed to give a wide range of adjustability that provides gamers with the best comfort and ergonomic support in every position for extended periods of time. The high backrest is designed to provide greater neck, shoulder, and lumbar support.

#### Vertagear S-Line SL5000 Racing Series Gaming Chair Rev. 2

A gamer's delight, the SL5000 will hit the sweet spot for extreme gamers. The racing-style gaming chair empowers your everyday gaming with the right features and high-end material quality. The SL5000 is designed to give a wide range of adjustability that provides gamers with the best personal comfort and ergonomic support for extended periods of time. The high backrest and dense foam padding ensures greater neck, shoulder, and lumbar support all the way through.