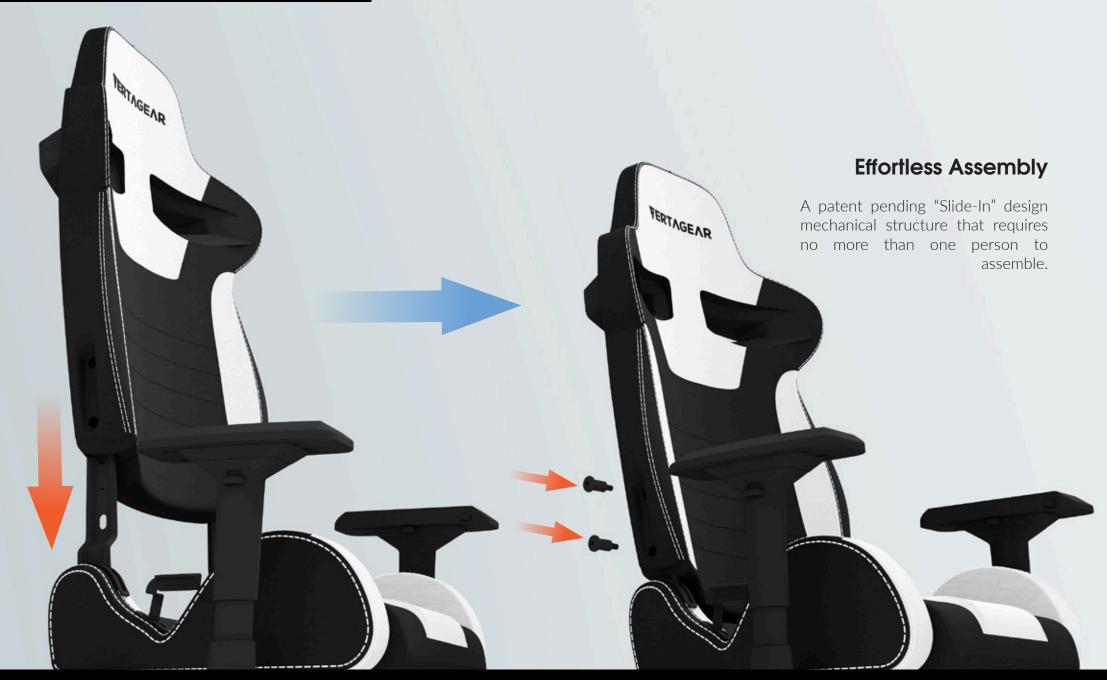

#### **Highlight Features**

**Effortless Assembly** 

A patent pending "Slide-In" design mechanical structure that requires no more than one person to assemble.

**Sturdy Steel Frame** 

Ensures long lasting durability, while keeping the chair secure, stable, and comfortable at all times.