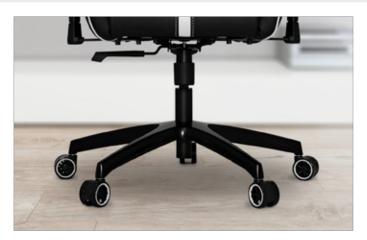

# **Additional Features**

Custom racing style caster coated with polyurethane (PU) for soft and smooth gliding on any surface. (color matching chair)

#### **Additional Features**

Penta RS1 65mm/2.5" Caster

Custom racing style caster coated with polyurethane (PU) for soft and smooth gliding on any surface. (color matching chair)

**Reinforced 5-Star Base** 

The SL5000's 5-star base (made from aluminum alloy) keeps the chair solid, stable, and lightweight.

**Extra Accessories: Cushions** 

Additional Memory Foam Neck Support and Lumbar Support cushions are included.