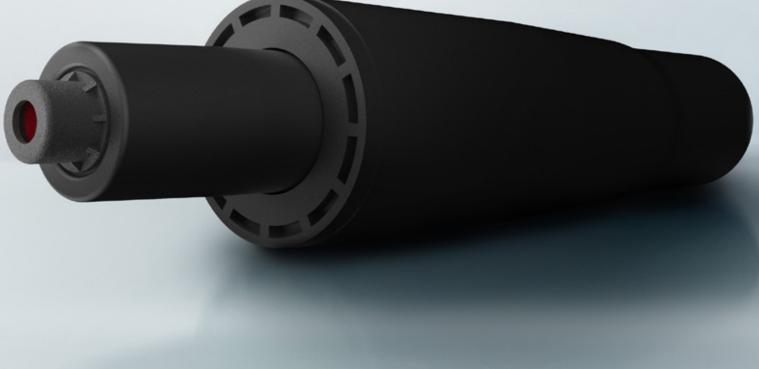

# **Additional Features**

Custom racing style caster coated with polyurethane (PU) for soft and smooth gliding on any surface. (color matching chair)

#### **Additional Features**

Penta RS1 65mm/2.5" Caster

Custom racing style caster coated with polyurethane (PU) for soft and smooth gliding on any surface. (color matching chair)

**Reinforced 5-Star Base** 