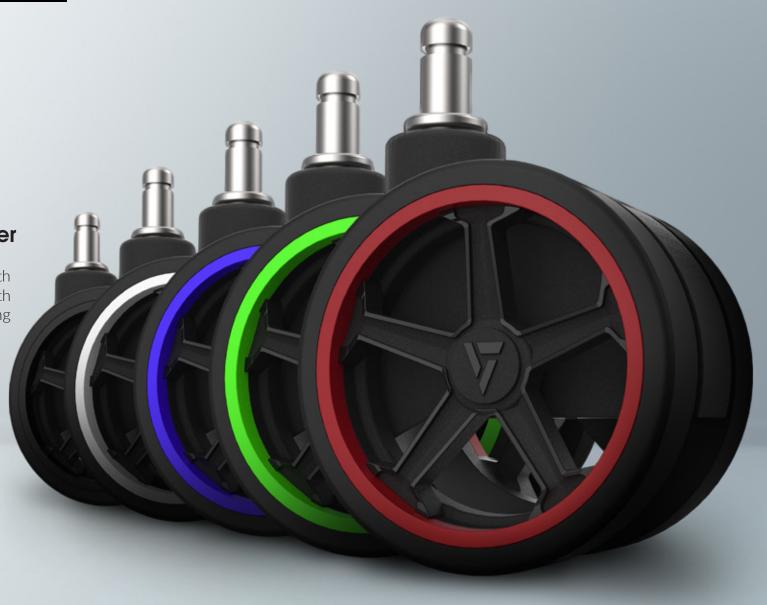

# **Additional Features**

Custom racing style caster coated with polyurethane (PU) for soft and smooth gliding on any surface. (color matching chair)