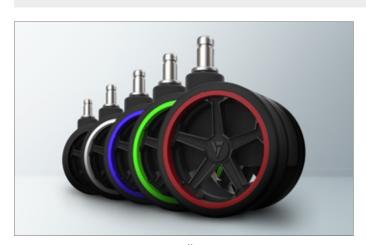

# **Additional Features**

Custom racing style caster coated with polyurethane (PU) for soft and smooth gliding on any surface. (color matching chair)

### **Specifications & Color Options**

Model: VG-SL5000

Colors: Carbon Black / Red / Blue / Green / White

Max Load: 150 kg / 330 lbs

Materials: Steel (frame), High Density Foam, PVC Leather,

Aluminum Alloy (base)

#### **Additional Features**

Penta RS1 65mm/2.5" Caster

Custom racing style caster coated with polyurethane (PU) for soft and smooth gliding on any surface. (color matching chair)

**Reinforced 5-Star Base** 