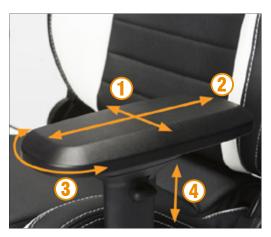

#### **Adjustable 4D Armrests**

4D customizable armrest provides a natural support of the arms with greater range of width and height adjustments. Benefits includes better blood flow and eliminates pain and injury to the wrist and arms.