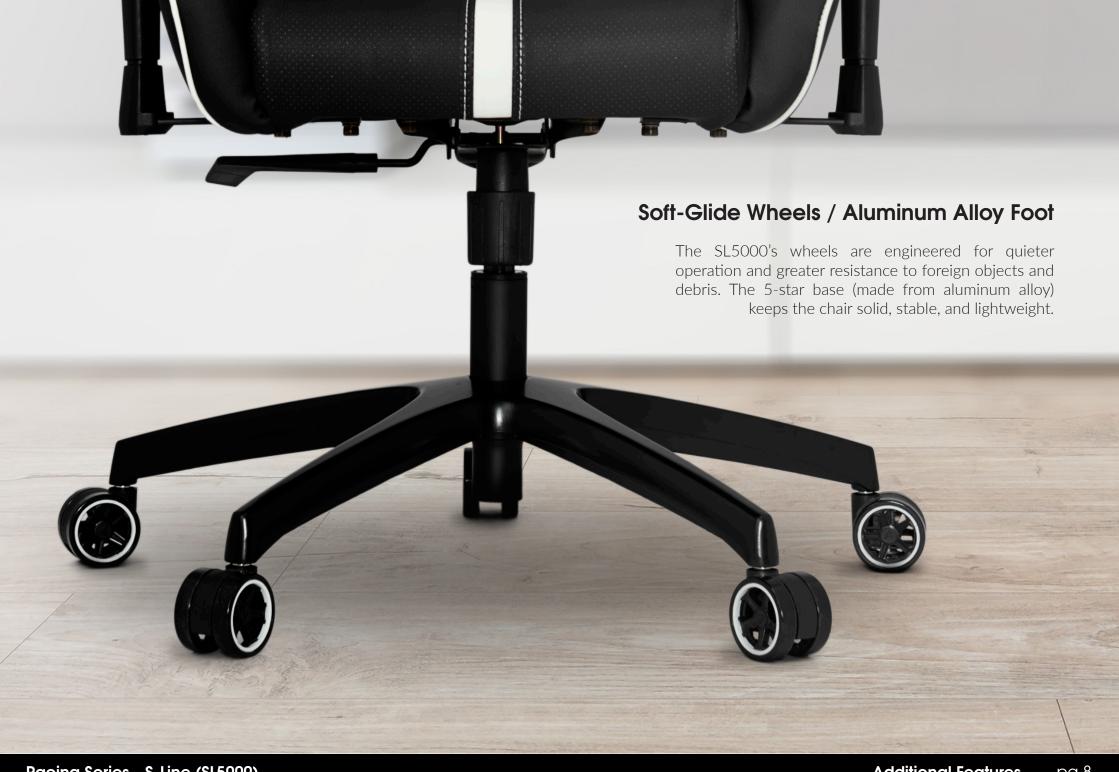

#### **Additional Features**

Penta RS1 65mm/2.5" Caster

Custom racing style caster coated with polyurethane (PU) for soft and smooth gliding on any surface. (color matching chair)

**Reinforced 5-Star Base** 

The SL5000's 5-star base (made from aluminum alloy) keeps the chair solid, stable, and lightweight.

**Extra Accessories: Cushions** 

Additional Memory Foam Neck Support and Lumbar Support cushions are included.