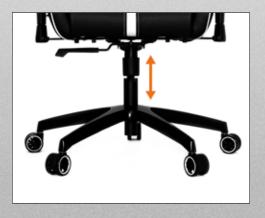

#### **Adjustable Seat Height**

The SL5000's seat and height adjustability ensures correct ergonomic posture and prevents stress to your back. Having good range of adjustability allows you to be at an optimum angle in relation to your desk, this reduces back and neck pains.