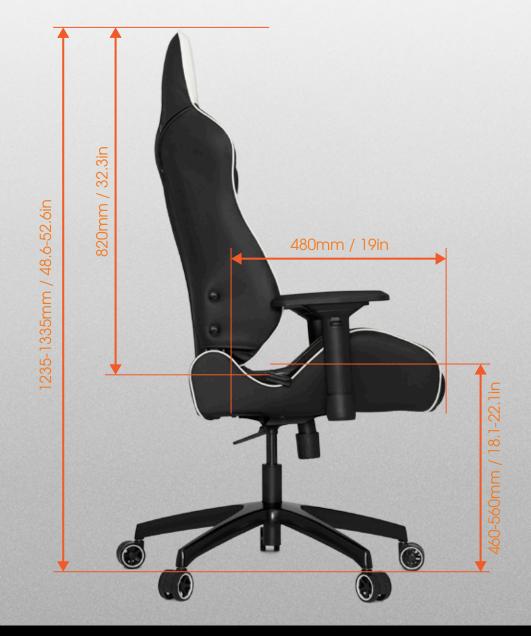

# **Product Dimensions**

**Package Dimension:** 83 x 72 x 37.5 cm / 33 x 28 x 15 in

Overall height (incl. base): 1235-1335 mm / 48.6-52.6 in

Backrest Width (shoulder): 490 mm / 19.3 in 520 mm / 20.5 in Seat Width: 575 mm / 22.6 in

**Seat Width:** 5/5 mm / 22.6 in 480 mm / 19 in

**Net Weight:** 27.5 kg / 60 lbs

Gross Weight 28 kg / 62 lbs

**Container:** 140 pcs (20') 308 pcs (40'HQ)