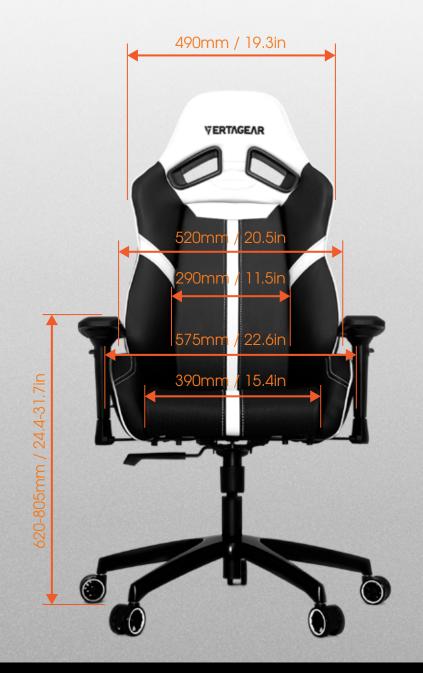

# **Product Dimensions**

**Package Dimension:** 83 x 72 x 37.5 cm / 33 x 28 x 15 in

Overall height (incl. base): 1235-1335 mm / 48.6-52.6 in

Backrest Width (shoulder): 490 mm / 19.3 in 520 mm / 20.5 in Seat Width: 575 mm / 22.6 in

**Seat Width:** 5/5 mm / 22.6 in 480 mm / 19 in

**Net Weight:** 27.5 kg / 60 lbs

Gross Weight 28 kg / 62 lbs

**Container:** 140 pcs (20') 308 pcs (40'HQ)