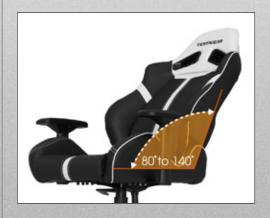

#### **Adjustable Backrest**

Features independent back angle option. An angle-adjustable backrest to help you adjust your sitting position throughout the course of your gaming experience (up to 140 degrees).